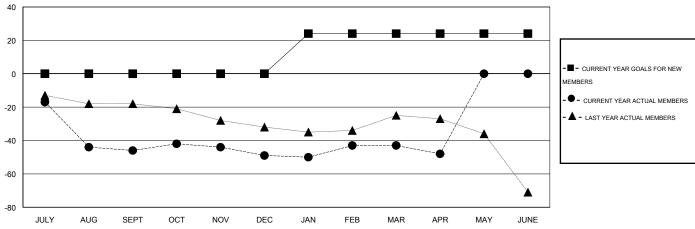

## GOALS AND ACTUAL MEMBERS CUMULATIVE

| DROPPED CLUBS: 0 |     | 28 CLUBS OF 45 ADDED 1 OR MORE<br>NEW MEMBERS | GENDER DISTRIBU         |               |     |
|------------------|-----|-----------------------------------------------|-------------------------|---------------|-----|
|                  |     |                                               | FEMALE                  | 290 (18.86%)  |     |
| DROPPED MEMBERS  |     |                                               | FEMALE                  | 290 (10.0070) |     |
| DECEASED         | 25  |                                               |                         |               |     |
| CLUB CANCELLED 0 |     | CLICK HERE FOR HEALTH                         | FAMILY UNIT MEMBERS     |               | 305 |
| OTHER            | 101 | ASSESSMENT DATA                               | HEAD OF HOUSEHOLD       |               | 150 |
| OTHER .          |     |                                               | NON-HEAD OF HOUSEHOL    | n             | 155 |
| TOTAL            | 126 |                                               | I NON-HEAD OF HOUSEHOLD | 100           |     |